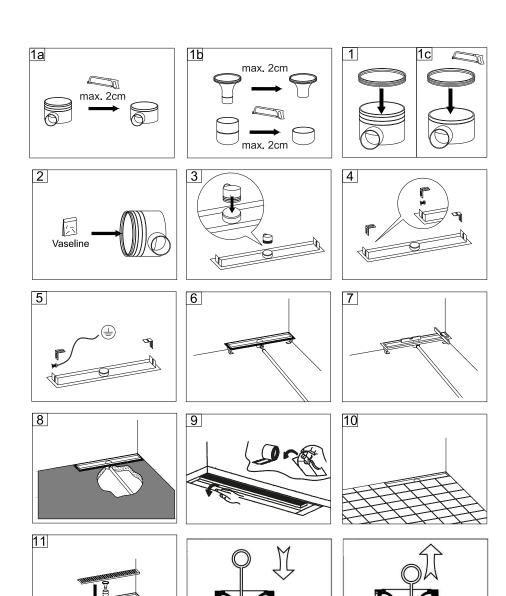

## Poznámka:

- pokud chcete použít snížený sifon, je nutné upravit sifon dle obrázku 1a, 1b.

1/1c.Dejte gumové těsnění do plastové části

- 2. Použijte vazelínu (součástí balení) a natřete gumový povrch, který spojte s částí B.
- 3. Upravte směr části E pro lepší spojení s odpadním potrubím.
- 4. Použijte šrouby (část F a G) k zafixování nožiček (část H) s podlahovým žlabem.
- 5. Spojte uzemnění se šroubem G.
- 6. Spojte odpadní potrubí s částí E.
- 7. Újistěte se, že žlab je ve vodorovné poloze úpravou délky nožiček.
- 8. Použijte tmel (beton, lepidlo), aby povrch podlahy byl ve stejné úrovni s hranou žlabu. Lem žlabu chraňte během betonování malířskou páskou.
- 9. Před aplikací hydroizolačního samolepícího pásu musí být podklad suchý a zbavený nečistot, prachu, tuků a olejů. Pás nastříhejte na potřebné délky tak, aby se v rozích překrývaly. Z pásu odstraňte ochranný papír, usaďte jej na místo, lepící vrstvou dolů a řádně jej přitlačte. Nakonec naneste hydroizolační hmotu.
- Následně proveďte pokládku dlažby pomocí flexibilních lepidel se zaspárováním mezer. Místo přechodu dlažby zapravte silikonem.
- 11. Dejte část D zápachovou uzávěru do sifonu a přikryjte krytem.

## Poznámka:

- ak chcete použiť znížený sifón, je nutné upraviť sifón podľa obrázku 1a, 1b.

1 / 1c.Dajte gumové tesnenie do plastovej časti

- 2. Použite vazelínu (súčasťou balenia) a natrite gumový povrch, ktorý spojte s časťou B.
- 3. Upravte smer časti E pre lepšie spojenie s odpadovým potrubím.
- 4. Použite skrutky (časť F a G) na zafixovanie nožičiek (časť H) s podlahovým žľabom.
- 5. Spojte uzemnenie so skrutkou G.
- 6. Spojte odpadové potrubie s časťou E.
- 7. Uistite sa, že žľab je vo vodorovnej polohe úpravou dĺžky nožičiek.
- 8. Použite tmel (betón, lepidlo), aby povrch podlahy bol v rovnakej úrovni s hranou žľabu. Lem žľabu chráňte počas betónovania maliarskou páskou.
- 9. Pred aplikáciou hydroizolačného samolepiaceho pásu musí byť podklad suchý a zbavený nečistôt, prachu, tukov a olejov. Pás nastrihajte na potrebné dĺžky tak, aby sa v rohoch prekrývali. Z pásu odstráňte ochranný papier, usaďte ho na miesto, lepiacou vrstvou dole a riadne ho pritlačte. Nakoniec naneste hydroizolačnú hmotu.
- Následne vykonajte pokládku dlažby pomocou flexibilných lepidiel sa zaspárováním medzier. Miesto prechodu dlažby zapraví silikónom.
- 11. Dajte časť D zápachovou uzáveru do sifónu a prikryte krytom.